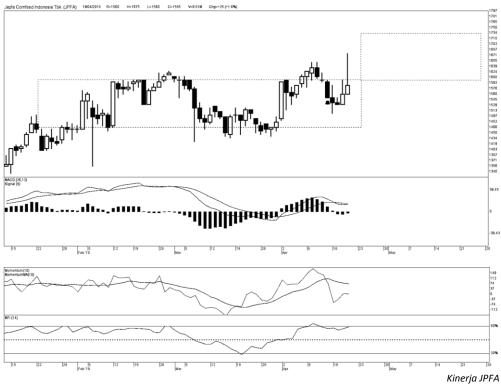

### Highlight

Kinerja saham JPFA cenderung menguat setelah berada pada kisaran level *support* 1.465 dengan peluang reversal untuk menguji target level *resistance* pada kisaran 1.750