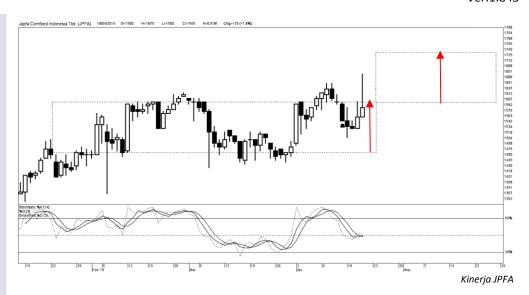

### Highlight

Kinerja saham JPFA cenderung menguat setelah berada pada kisaran level *support* 1.465 dengan peluang reversal untuk menguji target level *resistance* pada kisaran 1.750

## **Call** Buy

Last 1.585

Entry point 1.465

Exit point 1.750

Stop loss 1.385

52wk Range 1,040 - 1,675